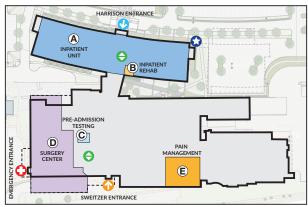

## WAYNE HEALTHCARE-3RD FLOOR

## **MAP KEY**

- Sweitzer Entrance
- Harrison Entrance
- Emergency Entrance
- Public Entrance
- Public Elevators

- A Inpatient Unit
- B Inpatient Rehab
- © Pre-Admission Testing
- **D** Surgery Center
- E Pain Management Center

## PAIN MANAGEMENT CENTER

835 Sweitzer Street | Greenville, OH 45331 Sweitzer Street entrance, 3rd floor 937.569.PAIN (7246) | Fax: 937.569.7247 WayneHealthCare.org

You don't have to travel far for help. The Wayne HealthCare Pain Management Center is conveniently located on the third floor of Wayne HealthCare. Please use the Sweitzer Street entrance. **Ask your provider about a referral today!** 